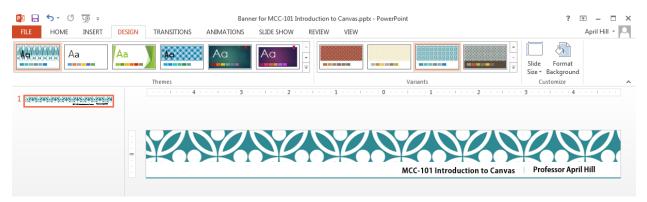

## Select a **Theme** from the list of options at the top of the screen.

| 🕶 且 🍤 - ७ 🗓 =        | Presentation1 - PowerPoint                        | ? 🖻 – 🗖 🗙                 |
|----------------------|---------------------------------------------------|---------------------------|
| FILE HOME INSERT DES | IGN TRANSITIONS ANIMATIONS SLIDE SHOW REVIEW VIEW | April Hill 🔻 🔍            |
| Aa Aa Aa             |                                                   | de Format<br>e Background |
|                      |                                                   | Customize A               |
| 1                    | · · · · · · · · · · · · · · · · · · ·             |                           |
|                      | Click to add title                                |                           |
|                      |                                                   |                           |

Add the course title, your name, and any additional information you would like to include in the image.

Click the File button and then select Save As from the menu.

Select the location where you would like to save the file.