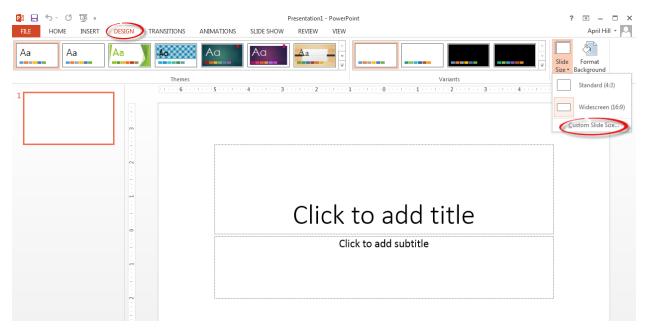

## How to Create a Banner for your Canvas Home Page in PowerPoint

Open a new PowerPoint presentation. Click on the **Design** tab and then click **Custom Slide Size**.

Select **Banner** from the drop down menu and click the **OK** button.

| Slide Size       Slide Size       Slides sized for:       Widescreen          | Orientation<br>Slides                                                                                                                                                                                                                                                                                                                                                                                                                                                                                                                                                                                                                                                                                                                                                                                                                                                                                                                                                                                                                                                                                                                                                                                                                                                                                                                                                                                                                                                                                                                                                                                                                                                                                                                                                                                                                                                                                                                                                                                                                                                                   |
|-------------------------------------------------------------------------------|-----------------------------------------------------------------------------------------------------------------------------------------------------------------------------------------------------------------------------------------------------------------------------------------------------------------------------------------------------------------------------------------------------------------------------------------------------------------------------------------------------------------------------------------------------------------------------------------------------------------------------------------------------------------------------------------------------------------------------------------------------------------------------------------------------------------------------------------------------------------------------------------------------------------------------------------------------------------------------------------------------------------------------------------------------------------------------------------------------------------------------------------------------------------------------------------------------------------------------------------------------------------------------------------------------------------------------------------------------------------------------------------------------------------------------------------------------------------------------------------------------------------------------------------------------------------------------------------------------------------------------------------------------------------------------------------------------------------------------------------------------------------------------------------------------------------------------------------------------------------------------------------------------------------------------------------------------------------------------------------------------------------------------------------------------------------------------------------|
| On-screen Show (4:3)<br>Letter Paper (8.5x11 in)<br>Ledger Paper (11x17 in)   | Portrait     O     Landscape                                                                                                                                                                                                                                                                                                                                                                                                                                                                                                                                                                                                                                                                                                                                                                                                                                                                                                                                                                                                                                                                                                                                                                                                                                                                                                                                                                                                                                                                                                                                                                                                                                                                                                                                                                                                                                                                                                                                                                                                                                                            |
| A3 Paper (297x420 mm)<br>A4 Paper (210x297 mm)<br>B4 (ISO) Paper (250x353 mm) | Notes, Handouts & Outline           Image: Portrait           Image: Description of the second s |
| B5 (ISO) Paper (176x250 mm)<br>35mm Slides<br>Overhead                        | OK Cancel                                                                                                                                                                                                                                                                                                                                                                                                                                                                                                                                                                                                                                                                                                                                                                                                                                                                                                                                                                                                                                                                                                                                                                                                                                                                                                                                                                                                                                                                                                                                                                                                                                                                                                                                                                                                                                                                                                                                                                                                                                                                               |
| Banner                                                                        |                                                                                                                                                                                                                                                                                                                                                                                                                                                                                                                                                                                                                                                                                                                                                                                                                                                                                                                                                                                                                                                                                                                                                                                                                                                                                                                                                                                                                                                                                                                                                                                                                                                                                                                                                                                                                                                                                                                                                                                                                                                                                         |
| On-screen Show (16:9)<br>On-screen Show (16:10)                               |                                                                                                                                                                                                                                                                                                                                                                                                                                                                                                                                                                                                                                                                                                                                                                                                                                                                                                                                                                                                                                                                                                                                                                                                                                                                                                                                                                                                                                                                                                                                                                                                                                                                                                                                                                                                                                                                                                                                                                                                                                                                                         |
| Widescreen<br>Custom                                                          |                                                                                                                                                                                                                                                                                                                                                                                                                                                                                                                                                                                                                                                                                                                                                                                                                                                                                                                                                                                                                                                                                                                                                                                                                                                                                                                                                                                                                                                                                                                                                                                                                                                                                                                                                                                                                                                                                                                                                                                                                                                                                         |