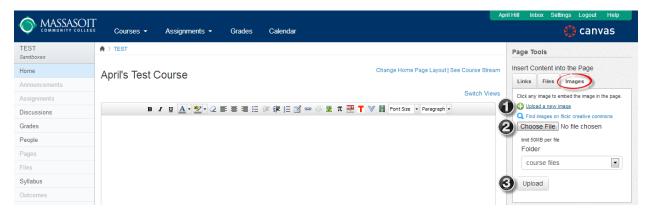

Navigate to the **Home Page** of your course in Canvas and click **Edit this Page** on the right. (Note: This assumes you are using the Page I'll Design Myself homepage layout.)

Once you are in edit mode, select the **Images** tab on the right side of the screen.

Click the **Upload a new image** link (1), then click the **Choose File** button (2) and navigate to find the image file you just saved in PowerPoint. Then click the **Upload** button (3).

Once you have added the image, click the **Save Changes** button at the bottom of the screen.