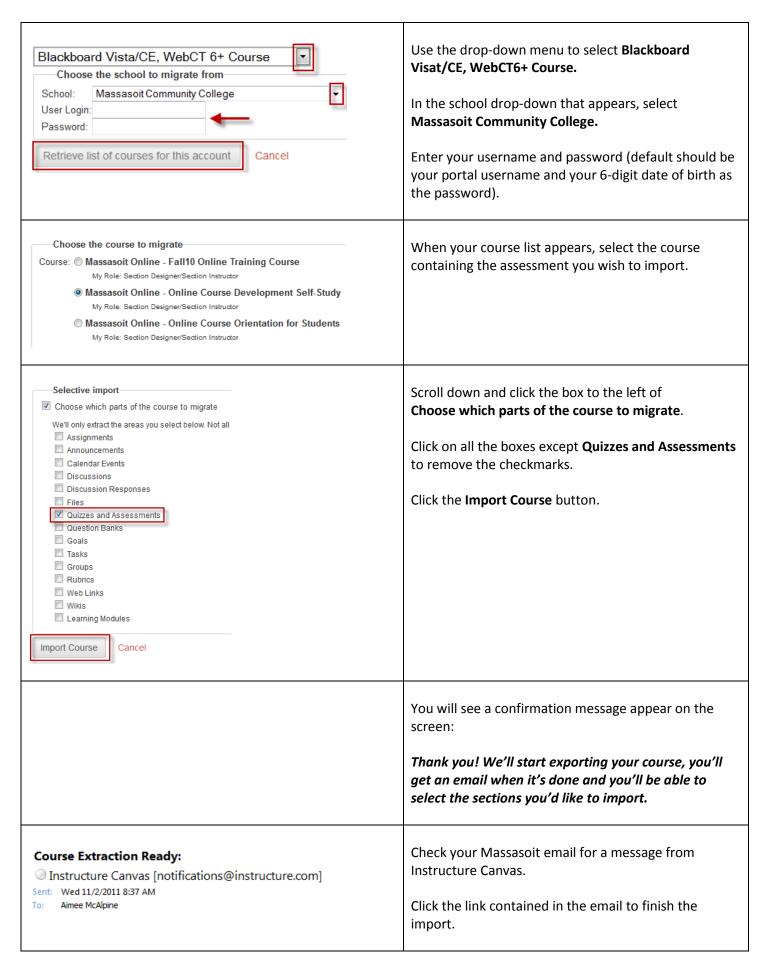

## **Importing Assessment from CE8 to Canvas**

If you import an entire course from Blackboard CE8 to Canvas, the assessments will come over as part of the whole import. However, if you do not want to import an entire course, you can import only pieces you want, such as assessments. This guide outlines the steps necessary to import an assessment or group of assessments from Blackboard CE8 to Canvas.