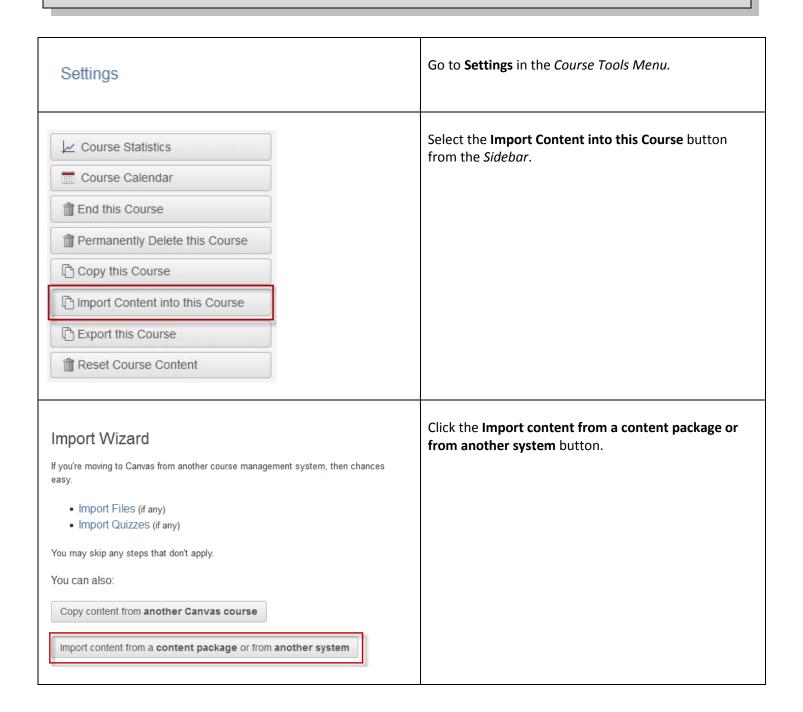

## **Importing Assessment from CE8 to Canvas**

If you import an entire course from Blackboard CE8 to Canvas, the assessments will come over as part of the whole import. However, if you do not want to import an entire course, you can import only pieces you want, such as assessments. This guide outlines the steps necessary to import an assessment or group of assessments from Blackboard CE8 to Canvas.